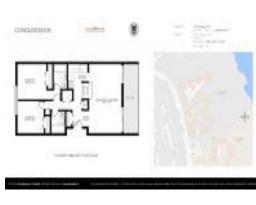

# Unit 35 Tarragona Ct - Conquistador

35 Tarragona Ct - 1-40 Aledo Ct, St Augustine, FL, St. Johns 32086

## **Unit Information**

| MLS Number:<br>Status:<br>Size:<br>Bedrooms: | 1011975<br>Closed<br>880 Sq ft.<br>2 |
|----------------------------------------------|--------------------------------------|
| Full Bathrooms:<br>Half Bathrooms:           | 2                                    |
| Parking Spaces:<br>View:                     | Additional Parking                   |
| List Price:                                  | \$134,941                            |
| List PPSF:                                   | \$153                                |
| Valuated Price:<br>Valuated PPSE             | \$190,000<br>\$216                   |