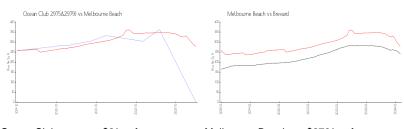

# Unit 2975 S Highway A1A # 112 - Ocean Club 2975&2979)

2975 S Highway A1A # 112 - 2975 S Hwy A1A, Melbourne Beach, FL, Brevard 32951

#### **Unit Information**

 MLS Number:
 1012155

 Status:
 Active

 Size:
 1,282 Sq ft.

 Bedrooms:
 2

Full Bathrooms: 2

Half Bathrooms:

 Parking Spaces:
 Garage,Off Street

 View:
 Beach,Ocean

 List Price:
 \$499,900

 List PPSF:
 \$390

 Valuated Price:
 \$3,000

 Valuated PPSF:
 \$2

The above valuated price is a baseline figure that does not take into account any specific renovation, upgrade, split, merge, or deterioration of the unit.