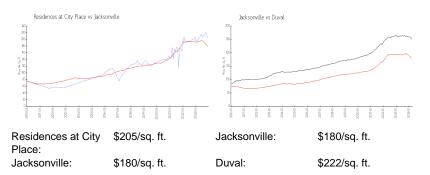

#### **Market Information**

| Residences at City Place | 1% |
|--------------------------|----|
| Jacksonville             | 1% |
| Duval                    | 1% |

## Avg. Time to Close Over Last 12 Months

| Residences at City Place | n/a     |
|--------------------------|---------|
| Jacksonville             | 46 days |
| Duval                    | 45 days |