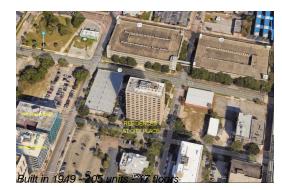

# Unit 308 - Residences at City Place

308 - 311 W Ashley St, Jacksonville, FL, Duval 32202

#### **Building Information**

| Number of units:                         | 205 |
|------------------------------------------|-----|
| Number of active listings for rent:      | 0   |
| Number of active listings for sale:      | 2   |
| Building inventory for sale:             | 0%  |
| Number of sales over the last 12 months: | 9   |
| Number of sales over the last 6 months:  | 5   |
| Number of sales over the last 3 months:  | 1   |