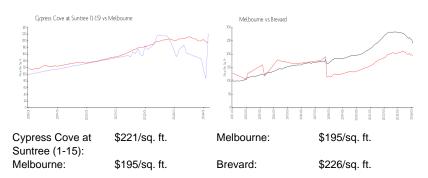

ice is a baseline figure that does not take into account any specific renovation, upgrade, split, merge, or deterioration of the unit.



Number of units:

Number of active listings for rent:

Number of active listings for sale:

Building inventory for sale:

Number of sales over the last 12 months:

Number of sales over the last 6 months:

Number of sales over the last 3 months:

0

## **Building Association Information**

Cypress Cove at Suntree Condominium Association Address: 7667 N Wickham Rd, Melbourne, FL 32940

Melbourne, FL 32940 Phone: +1 321-242-2555

https://web.kw-ic.com/cypresscove/Home.aspx

#### **Recent Sales**

 Unit #
 Size
 Closing Date
 Sale Price
 PPSF

 506
 752 sq ft
 Oct 2023
 \$185,500
 \$247

 810
 752 sq ft
 Sep 2023
 \$145,000
 \$193

# **Market Information**



### **Inventory for Sale**

Cypress Cove at Suntree (1-15)







Melbourne 0% Brevard 1%

# Avg. Time to Close Over Last 12 Months

Cypress Cove at Suntree (1-15) 63 days
Melbourne 33 days
Brevard 41 days