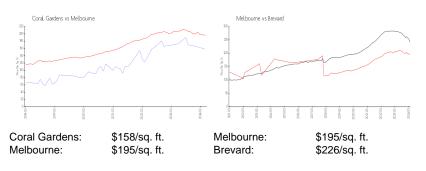

## **Unit Information**

| MLS Number:<br>Status:<br>Size:<br>Bedrooms:<br>Full Bathrooms:<br>Half Bathrooms: | 981095<br>Active<br>1,301 Sq ft.<br>2<br>1 |
|------------------------------------------------------------------------------------|--------------------------------------------|
| Parking Spaces:<br>View:                                                           | Attached, Garage, Garage Door Opener       |
| List Price:<br>List PPSF:<br>Valuated Price:<br>Valuated PPSF:                     | \$189,000<br>\$145<br>\$205,000<br>\$158   |

#### **Inventory for Sale**

| Coral Gardens | 1% |
|---------------|----|
| Melbourne     | 0% |
| Brevard       | 1% |

## Avg. Time to Close Over Last 12 Months

| Coral Gardens | n/a     |
|---------------|---------|
| Melbourne     | 33 days |
| Brevard       | 41 days |