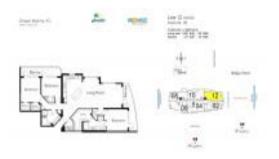

### **Unit Information**

| A11420054<br>Active<br>2,050 Sq ft. |
|-------------------------------------|
| 3                                   |
| 2                                   |
|                                     |
| 2 Or More Spaces, Valet Parking     |
| \$1,300,000                         |
| \$634                               |
| \$1,170,000                         |
| \$619                               |
|                                     |