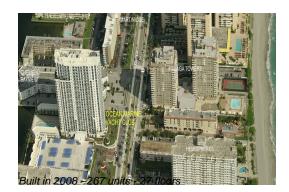

# Unit 2812 - Ocean Marine Yacht Club

2812 - 1945 S Ocean Dr, Hallandale Beach, FL, Broward 33009

#### **Building Information**

| Number of units:                         | 267 |
|------------------------------------------|-----|
| Number of active listings for rent:      | 16  |
| Number of active listings for sale:      | 18  |
| Building inventory for sale:             | 6%  |
| Number of sales over the last 12 months: | 13  |
| Number of sales over the last 6 months:  | 6   |
| Number of sales over the last 3 months:  | 5   |