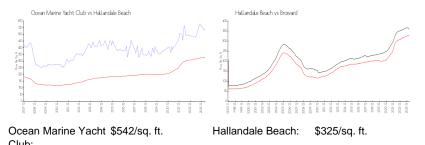

#### **Market Information**

| Club.             |               |          |               |
|-------------------|---------------|----------|---------------|
| Hallandale Beach: | \$325/sq. ft. | Broward: | \$351/sq. ft. |