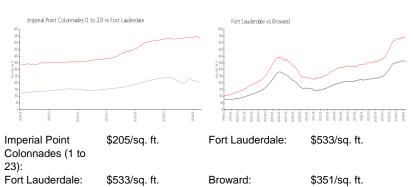

#### **Market Information**

# Inventory for Sale

| Imperial Point Colonnades (1 to 23) | 4% |
|-------------------------------------|----|
| Fort Lauderdale                     | 4% |
| Broward                             | 4% |

# Avg. Time to Close Over Last 12 Months

| Imperial Point Colonnades (1 to 23) | 75 days |
|-------------------------------------|---------|
| Fort Lauderdale                     | 76 days |
| Broward                             | 67 days |