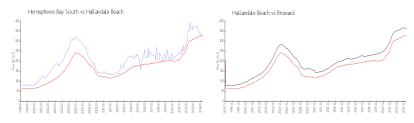

#### **Market Information**

Hemispheres Bay \$323/sq. ft. Hallandale Beach: \$325/sq. ft.

South:

Hallandale Beach: \$325/sq. ft. Broward: \$351/sq. ft.