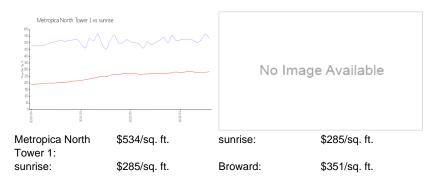

### Avg. Time to Close Over Last 12 Months

Metropica North Tower 1 112 days sunrise 56 days Broward 67 days