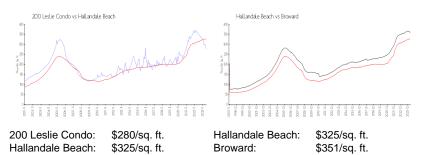

s:  | 6   |
| Number of sales over the last 3 months:  | 2   |
| Number of sales over the last 3 months:  | 2   |

## **Building Association Information**

200 Leslie Condominium Association, Inc 200 Leslie Drive Hallandale Beach, FL33009-7311 (954) 458-2225

### **Recent Sales**

| Unit # | Size        | Closing Date | Sale Price | PPSF  |
|--------|-------------|--------------|------------|-------|
| 408    | 1,130 sq ft | May 2024     | \$410,000  | \$363 |
| 828    | 1,130 sq ft | Feb 2024     | \$285,000  | \$252 |
| 1031   | 1,430 sq ft | Feb 2024     | \$465,000  | \$325 |
| 1110   | 1,430 sq ft | Feb 2024     | \$570,000  | \$399 |
| 530    | 1,430 sq ft | Jan 2024     | \$475,000  | \$332 |
| 216    | 915 sq ft   | Jan 2024     | \$240,000  | \$262 |

#### **Market Information**



### **Inventory for Sale**

| 200 Leslie Condo | 4% |
|------------------|----|
| Hallandale Beach | 4% |
| Broward          | 4% |





# Avg. Time to Close Over Last 12 Months

| 200 Leslie Condo | 69 days |
|------------------|---------|
| Hallandale Beach | 76 days |
| Broward          | 67 days |