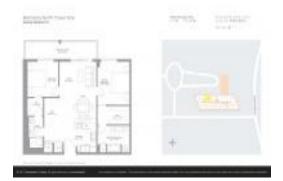

#### **Unit Information**

MLS Number: A11469170 Status: Active Size: 1,026 Sq ft.

Bedrooms: 2 Full Bathrooms:

Half Bathrooms:

1 Space, Assigned Parking, Covered Parking Spaces:

Parking View: Garden View Rental Price: \$3,400 List PPSF: \$3 Valuated Price: \$538,000 Valuated PPSF: