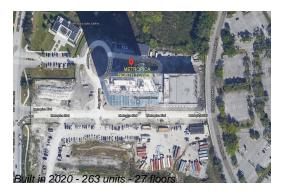

# **Building Information**

Number of units: 263 Number of active listings for rent: Number of active listings for sale: 36 Building inventory for sale: 13% Number of sales over the last 12 months: 29 Number of sales over the last 6 months: Number of sales over the last 3 months: