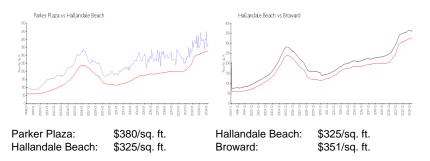

#### **Market Information**

## Inventory for Sale

| Parker Plaza     | 6% |
|------------------|----|
| Hallandale Beach | 4% |
| Broward          | 4% |

# Avg. Time to Close Over Last 12 Months

Parker Plaza Hallandale Beach Broward 134 days 76 days 67 days