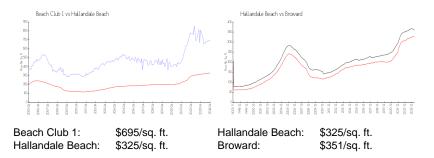

#### **Market Information**

#### Inventory for Sale

Beach Club 1

5%

Built in 2005 - 385 units - 44 floors

| Hallandale Beach | 4% |
|------------------|----|
| Broward          | 4% |