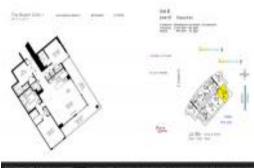

# Unit 3701 - Beach Club 1

3701 - 1850 S Ocean Dr, Hallandale Beach, FL, Broward 33009

#### **Unit Information**

| MLS Number:     | A11476606                                            |
|-----------------|------------------------------------------------------|
| Status:         | Active                                               |
| Size:           | 2,078 Sq ft.                                         |
| Bedrooms:       | 3                                                    |
| Full Bathrooms: | 3                                                    |
| Half Bathrooms: | 1                                                    |
| Parking Spaces: | 2 Or More Spaces, Assigned Parking, Valet<br>Parking |
| View:           | 3                                                    |
| List Price:     | \$1,850,000                                          |
| List PPSF:      | \$890                                                |
| Valuated Price: | \$1,692,000                                          |
| Valuated PPSF:  | \$814                                                |