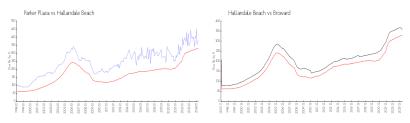

#### **Market Information**

Parker Plaza: \$380/sq. ft. Hallandale Beach: \$325/sq. ft. Hallandale Beach: \$325/sq. ft. Broward: \$351/sq. ft.