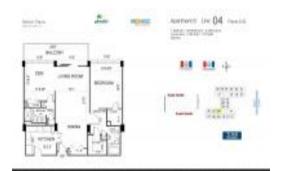

## Unit 1804 - Parker Plaza

1804 - 2030 S Ocean Dr, Hallandale Beach, FL, Broward 33009

#### **Unit Information**

MLS Number: A11480634
Status: Active
Size: 1,248 Sq ft.

Bedrooms: 2 Full Bathrooms: 2

Half Bathrooms:

Parking Spaces: 1 Space, Assigned Parking, Parking-Under

Building

View:

 List Price:
 \$510,000