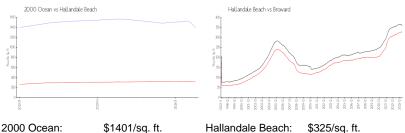

#### **Market Information**

2000 Ocean: \$1401/sq. ft. Hallandale Beach: \$325/sq. ft. Hallandale Beach: \$325/sq. ft. Broward: \$351/sq. ft.