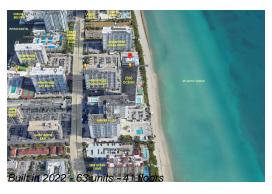

### Unit PH3 - 2000 Ocean

PH3 - 2000 S Ocean Dr, Hallandale Beach, FL, Broward 33009

### **Building Information**

Number of units: 63
Number of active listings for rent: 0
Number of active listings for sale: 26
Building inventory for sale: 41%
Number of sales over the last 12 months: 25
Number of sales over the last 6 months: 19
Number of sales over the last 3 months: 11