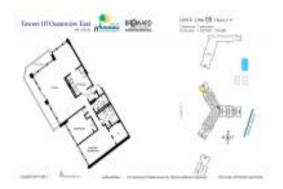

# **Unit 209 - Towers of Oceanview East**

209 - 400 Leslie Dr, Hallandale Beach, FL, Broward 33009

#### **Unit Information**

 MLS Number:
 A11499499

 Status:
 Active

 Size:
 1,430 Sq ft.

 Bedrooms:
 2

Bedrooms: 2 Full Bathrooms: 2

Half Bathrooms:
Parking Spaces: 1 Space

 View:
 \$485,000