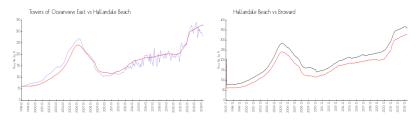

### **Market Information**

Towers of \$280/sq. ft. Hallandale Beach: \$325/sq. ft.

Oceanview East:

Hallandale Beach: \$325/sq. ft. Broward: \$351/sq. ft.