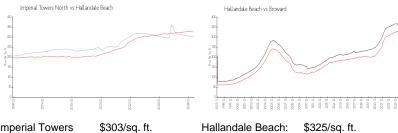

### **Market Information**

Imperial Towers \$303/sq. ft.

North:

Hallandale Beach: \$325/sq. ft. Broward: \$351/sq. ft.