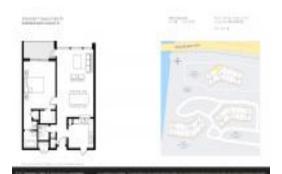

# **Unit 436 - Imperial Towers North**

436 - 1801 S Ocean Dr, Hallandale Beach, FL, Broward 33009

### **Unit Information**

MLS Number: A11504591 Status: Active Size: 646 Sq ft.

Bedrooms: Full Bathrooms: Half Bathrooms:

1 Space, Assigned Parking Parking Spaces:

View: List Price: \$230,000 List PPSF: \$356 Valuated Price: \$191,000 Valuated PPSF: