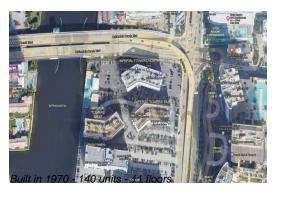

## **Building Information**

Number of units: 140 Number of active listings for rent: 0 Number of active listings for sale: 12 Building inventory for sale: 8% Number of sales over the last 12 months: Number of sales over the last 6 months: Number of sales over the last 3 months:

## **Building Association Information**

Imperial Towers Condominium Address: 1825 S Ocean Dr, Hallandale Beach, FL 33009 Phone: +1 954-454-8822

https://imperialtowers.org/