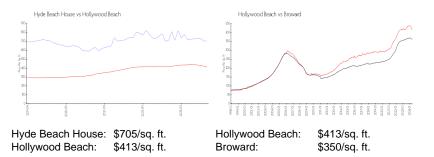

#### **Inventory for Sale**

| Hyde Beach House | 19% |
|------------------|-----|
| Hollywood Beach  | 5%  |
| Broward          | 3%  |

00.700.71\*\*

# Avg. Time to Close Over Last 12 Months

| Hyde Beach House | 141 days |
|------------------|----------|
| Hollywood Beach  | 87 days  |
| Broward          | 68 days  |