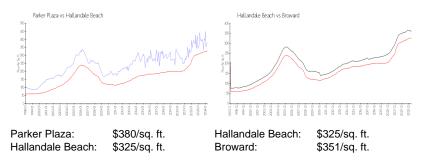

#### **Market Information**

## Inventory for Sale

| Parker Plaza     | 6% |
|------------------|----|
| Hallandale Beach | 4% |
| Broward          | 4% |

## Avg. Time to Close Over Last 12 Months

Parker Plaza Hallandale Beach Broward 134 days 76 days 67 days