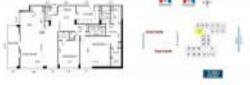

#### **Unit Information**

| MLS Number:<br>Status:<br>Size:<br>Bedrooms: | A11511614<br>Active<br>1,856 Sq ft.<br>3 |
|----------------------------------------------|------------------------------------------|
| Full Bathrooms:                              | 2                                        |
| Half Bathrooms:                              | 1                                        |
| Parking Spaces:<br>View:                     | 2 Or More Spaces                         |
| List Price:                                  | \$1,200,000                              |
| List PPSF:                                   | \$647                                    |
| Valuated Price:<br>Valuated PPSF:            | \$633,000<br>\$341                       |