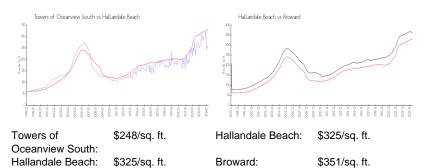

## **Market Information**

| Towers of Oceanview South | 4% |
|---------------------------|----|
| Hallandale Beach          | 4% |
| Broward                   | 4% |