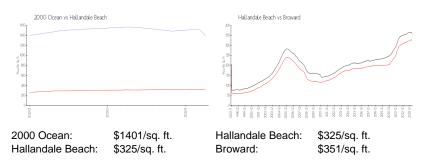

#### **Inventory for Sale**

| 2000 Ocean       | 41% |
|------------------|-----|
| Hallandale Beach | 4%  |
| Broward          | 4%  |

Avg. Time to Close Over Last 12 Months

2760 Gonat

#### WHILE COMPANY

2000 Ocean Hallandale Beach Broward 112 days 76 days 67 days