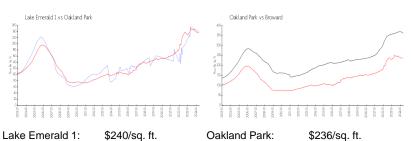

24121

 Status:
 Withdrawn

 Size:
 920 Sq ft.

 Bedrooms:
 2

Full Bathrooms: 2

Half Bathrooms:

Parking Spaces: 2 Spaces

View:

 Rental Price:
 \$2,445

 List PPSF:
 \$3

 Valuated Price:
 \$218,000

 Valuated PPSF:
 \$237

The above valuated price is a baseline figure that does not take into account any specific renovation, upgrade, split, merge, or deterioration of the unit.

## **Building Information**

Number of units: 70
Number of active listings for rent: 0
Number of active listings for sale: 3
Building inventory for sale: 4%
Number of sales over the last 12 months: 0
Number of sales over the last 6 months: 0
Number of sales over the last 3 months: 0

## **Building Association Information**

Lake Emerald 954 - 484 - 1786

http://www.lakeemerald.com/

#### **Market Information**



Oakland Park: \$236/sq. ft. Broward: \$350/sq. ft.

## **Inventory for Sale**

 Lake Emerald 1
 4%

 Oakland Park
 4%

 Broward
 3%

#### Avg. Time to Close Over Last 12 Months

Lake Emerald 1 46 days
Oakland Park 50 days
Broward 68 days