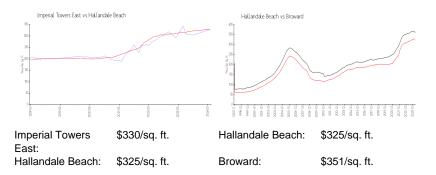

### **Inventory for Sale**

Imperial Towers East

| Hallandale Beach | 4% |
|------------------|----|
| Broward          | 4% |