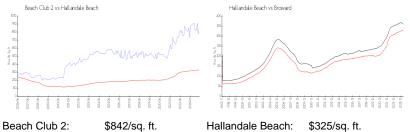

## **Market Information**

| Deach Club Z.     | φ042/Sq. π.   | Tialianuale Deach. | φυζυ/δη. π.   |
|-------------------|---------------|--------------------|---------------|
| Hallandale Beach: | \$325/sq. ft. | Broward:           | \$351/sq. ft. |