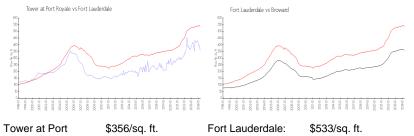

#### **Market Information**

| Royale:          |               |          |               |
|------------------|---------------|----------|---------------|
| Fort Lauderdale: | \$533/sq. ft. | Broward: | \$351/sq. ft. |