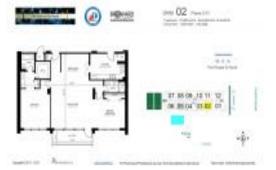

# Unit 1402 - Tower at Port Royale

1402 - 3200 Port Royale Dr N, Fort Lauderdale, FL, Broward 33308

## **Unit Information**

| MLS Number:<br>Status: | A11538182<br>Active                         |
|------------------------|---------------------------------------------|
| Size:                  | 1,290 Sq ft.                                |
| Bedrooms:              | 2                                           |
| Full Bathrooms:        | 2                                           |
| Half Bathrooms:        |                                             |
| Parking Spaces:        | 1 Space,Assigned Parking,Covered<br>Parking |
| View:                  |                                             |
| List Price:            | \$499,900                                   |
| List PPSF:             | \$388                                       |
| Valuated Price:        | \$444,000                                   |
| Valuated PPSF:         | \$344                                       |