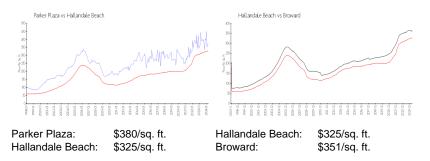

ory for sale:             | 5%  |
| Number of sales over the last 12 months: | 21  |
| Number of sales over the last 6 months:  | 9   |
| Number of sales over the last 3 months:  | 5   |

### **Building Association Information**

Condominium Association of Parker Plaza Estates, Inc. 954-458-5111 & (954) 457-9609

## **Recent Sales**

| Unit #  | Size        | Closing Date | Sale Price | PPSF  |
|---------|-------------|--------------|------------|-------|
| 1115    | 896 sq ft   | May 2024     | \$410,000  | \$458 |
| 1101    | 896 sq ft   | Apr 2024     | \$305,000  | \$340 |
| 1505    | 1,248 sq ft | Apr 2024     | \$410,000  | \$329 |
| PH 2217 | 896 sq ft   | Apr 2024     | \$385,000  | \$430 |
| 1207    | 1,312 sq ft | Feb 2024     | \$400,000  | \$305 |

#### **Market Information**



### Inventory for Sale

| Parker Plaza     | 6% |
|------------------|----|
| Hallandale Beach | 4% |
| Broward          | 4% |







Parker Plaza Hallandale Beach Broward 134 days 76 days 67 days