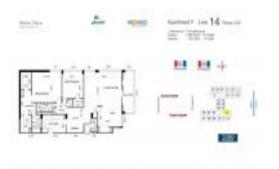

#### **Unit Information**

| MLS Number:              | A11539310    |
|--------------------------|--------------|
| Status:                  | Active       |
| Size:                    | 1,856 Sq ft. |
| Bedrooms:                | 3            |
| Full Bathrooms:          | 2            |
| Half Bathrooms:          | 1            |
| Parking Spaces:<br>View: | 1 Space      |
| List Price:              | \$1,650,000  |
| List PPSF:               | \$889        |
| Valuated Price:          | \$700,000    |
| Valuated PPSF:           | \$377        |