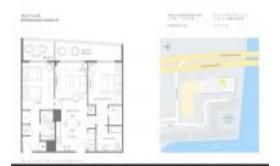

#### **Unit Information**

 MLS Number:
 A11539872

 Status:
 Active

 Size:
 1,037 Sq ft.

 Bedrooms:
 2

Bedrooms: 2 Full Bathrooms: 2

Half Bathrooms:

Parking Spaces: 1 Space,Covered Parking,Other Parking View:

 List Price:
 \$575,000

 List PPSF:
 \$554

 Valuated Price:
 \$493,000

 Valuated PPSF:
 \$475

The above valuated price is a baseline figure that does not take into account any specific renovation, upgrade, split, merge, or deterioration of the unit.