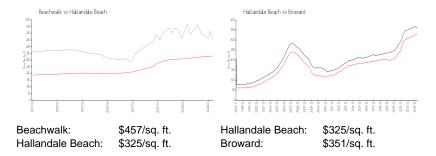

# **Inventory for Sale**

Beachwalk 11% Hallandale Beach 4% Broward 4%

#### Avg. Time to Close Over Last 12 Months

Beachwalk 112 days Hallandale Beach 76 days Broward 67 days