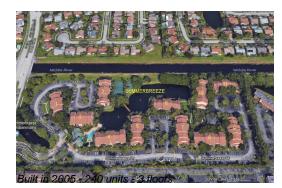

#### **Building Information**

| Number of units:                         | 240 |
|------------------------------------------|-----|
| Number of active listings for rent:      | 0   |
| Number of active listings for sale:      | 1   |
| Building inventory for sale:             | 0%  |
| Number of sales over the last 12 months: | 7   |
| Number of sales over the last 6 months:  | 4   |
| Number of sales over the last 3 months:  | 2   |

## **Building Association Information**

Summerbreeze Condominium Association, Inc 9999 Summerbreeze Drive Dr #10 Sunrise, FL 33322 Phone: (954) 749-0450