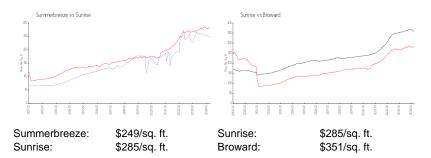

### **Market Information**

#### **Inventory for Sale**

| Summerbreeze | 0% |
|--------------|----|
| Sunrise      | 3% |
| Broward      | 4% |

# Avg. Time to Close Over Last 12 Months

| Summerbreeze | 61 days |
|--------------|---------|
| Sunrise      | 56 days |
| Broward      | 67 days |