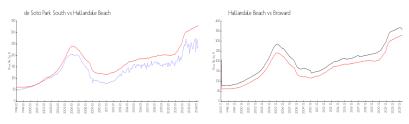

### **Market Information**

de Soto Park South: \$239/sq. ft. Hallandale Beach: \$325/sq. ft. Broward: \$351/sq. ft.