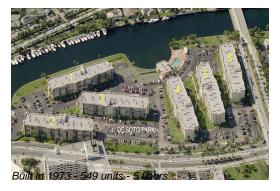

## **Building Information**

Number of units: 549
Number of active listings for rent: 13
Number of active listings for sale: 14
Building inventory for sale: 2%
Number of sales over the last 12 months: 28
Number of sales over the last 6 months: 13
Number of sales over the last 3 months: 6