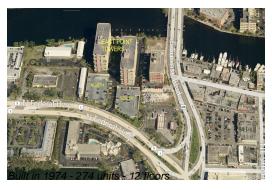

## **Unit 1011 - East Point Towers**

1011 - 1160 N Federal Hwy, Fort Lauderdale, FL, Broward 33304

## **Building Information**

Number of units: 274
Number of active listings for rent: 4
Number of active listings for sale: 30
Building inventory for sale: 10%
Number of sales over the last 12 months: 21
Number of sales over the last 6 months: 10
Number of sales over the last 3 months: 5