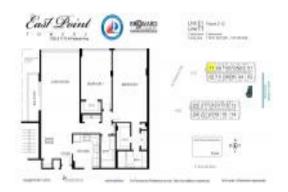

#### **Unit Information**

 MLS Number:
 A11555726

 Status:
 Active

 Size:
 1,491 Sq ft.

Bedrooms: 2 Full Bathrooms: 2

Half Bathrooms:

Parking Spaces: Assigned Parking, Guest Parking

View:

List Price: \$374,995 List PPSF: \$252 Valuated Price: \$352,000 Valuated PPSF: \$262

The above valuated price is a baseline figure that does not take into account any specific renovation, upgrade, split, merge, or deterioration of the unit.