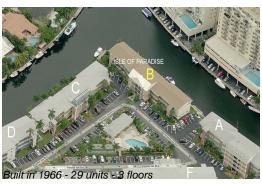

### **Building Information**

Number of units: 29
Number of active listings for rent: 0
Number of active listings for sale: 3
Building inventory for sale: 10%
Number of sales over the last 12 months: 1
Number of sales over the last 6 months: 1
Number of sales over the last 3 months: 1

### **Building Association Information**

Isle Of Paradise B Inc Monticell 450 Paradise Isle Boulevard Hallandale Beach, FL 33009-5896 (954) 458-8498