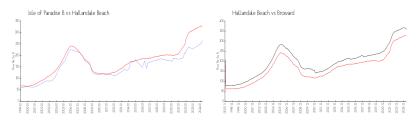

#### **Market Information**

Isle of Paradise B:\$264/sq. ft.Hallandale Beach:\$325/sq. ft.Hallandale Beach:\$325/sq. ft.Broward:\$351/sq. ft.