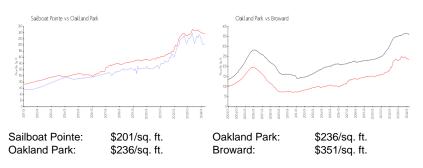

Active 1,256 Sq ft. 2 2 1 Space, Guest Parking Garden View \$2,300 \$2 \$253,000 \$201

The above valuated price is a baseline figure that does not take into account any specific renovation, upgrade, split, merge, or deterioration of the unit.