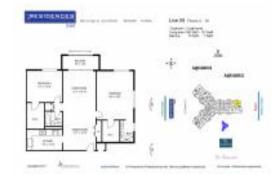

# Unit 1009 - Residences on Hollywood East

1009 - 3001 S Ocean Dr, Hollywood Beach, FL, Broward 33019

# **Unit Information**

| MLS Number:<br>Status:<br>Size:<br>Bedrooms:<br>Full Bathrooms:<br>Half Bathrooms: | A11565488<br>Active<br>1,362 Sq ft.<br>2<br>2 |
|------------------------------------------------------------------------------------|-----------------------------------------------|
| Parking Spaces:<br>View:                                                           | Open Space Parking, Valet Parking             |
| List Price:<br>List PPSF:<br>Valuated Price:<br>Valuated PPSF:                     | \$750,000<br>\$551<br>\$571,000<br>\$419      |