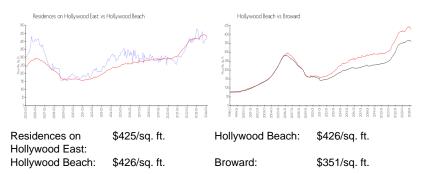

### **Market Information**

#### **Inventory for Sale**

| Residences on Hollywood East | 4% |
|------------------------------|----|
| Hollywood Beach              | 5% |
| Broward                      | 4% |