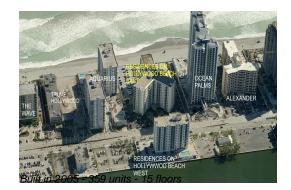

# Unit 1009 - Residences on Hollywood East

1009 - 3001 S Ocean Dr, Hollywood Beach, FL, Broward 33019

#### **Building Information**

| Number of units:                         | 359 |
|------------------------------------------|-----|
| Number of active listings for rent:      |     |
| Number of active listings for sale:      | 14  |
| Building inventory for sale:             | 3%  |
| Number of sales over the last 12 months: | 13  |
| Number of sales over the last 6 months:  | 8   |
| Number of sales over the last 3 months:  | 5   |