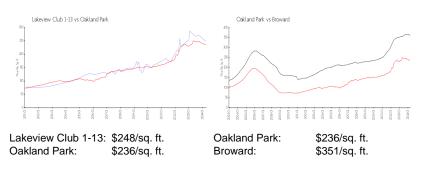

| \$248                           |

The above valuated price is a baseline figure that does not take into account any specific renovation, upgrade, split, merge, or deterioration of the unit.

### **Building Information**

| Number of active listings for rent: 0       |
|---------------------------------------------|
| Number of active listings for sale: 2       |
| Building inventory for sale: 0%             |
| Number of sales over the last 12 months: 12 |
| Number of sales over the last 6 months: 4   |
| Number of sales over the last 3 months: 1   |

#### **Building Association Information**

Lakeview Club Condominium Association Address: 2819 N Oakland Forest Dr, Oakland Park, FL 33309 Phone: +1 954-733-5372

## **Market Information**



#### **Inventory for Sale**

| Lakeview Club 1-13 | 0% |
|--------------------|----|
| Oakland Park       | 4% |
| Broward            | 4% |

#### Avg. Time to Close Over Last 12 Months

| Lakeview Club 1-13 | 51 days |
|--------------------|---------|
| Oakland Park       | 47 days |
| Broward            | 67 days |