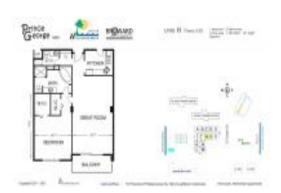

## **Unit Information**

| MLS Number:<br>Status: | A11569511<br>Active      |
|------------------------|--------------------------|
| Size:                  | 1,300 Sq ft.             |
| Bedrooms:              | 1                        |
| Full Bathrooms:        | 2                        |
| Half Bathrooms:        |                          |
| Parking Spaces:        | 1 Space, Covered Parking |
| View:                  |                          |
| List Price:            | \$325,000                |
| List PPSF:             | \$250                    |
| Valuated Price:        | \$290,000                |
| Valuated PPSF:         | \$223                    |