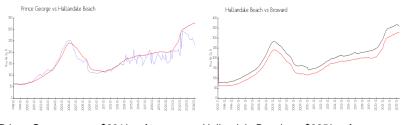

#### **Market Information**

| Prince George:    | \$231/sq. ft. | Hallandale Beach: | \$325/sq. ft. |
|-------------------|---------------|-------------------|---------------|
| Hallandale Beach: | \$325/sq. ft. | Broward:          | \$351/sq. ft. |