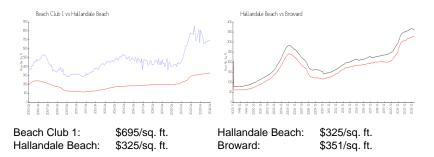

# **Market Information**

## Inventory for Sale

Beach Club 1

Built in 2005 - 385 units - 44 floors

| Hallandale Beach | 4% |
|------------------|----|
| Broward          | 4% |

# Avg. Time to Close Over Last 12 Months

| Beach Club 1     | 59 days |
|------------------|---------|
| Hallandale Beach | 76 days |
| Broward          | 67 days |