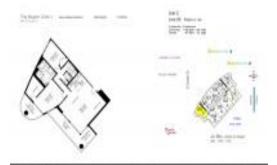

# Unit 405 - Beach Club 1

405 - 1850 S Ocean Dr, Hallandale Beach, FL, Broward 33009

#### **Unit Information**

MLS Number: Status: Size: Bedrooms: Full Bathrooms: Half Bathrooms: Parking Spaces:

View: List Price: List PPSF: Valuated Price: Valuated PPSF: A11570481 Active 1,782 Sq ft. 2 2

Assigned Parking,Covered Parking,Guest Parking,Valet Parking

\$1,150,000 \$645 \$958,000 \$538

The above valuated price is a baseline figure that does not take into account any specific renovation, upgrade, split, merge, or deterioration of the unit.