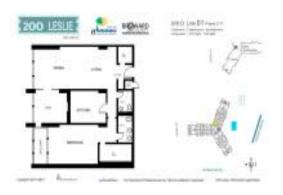

# Unit 901 - 200 Leslie Condo

901 - 200 Leslie Dr, Hallandale Beach, FL, Broward 33009

#### **Unit Information**

 MLS Number:
 A11570869

 Status:
 Active

 Size:
 1,075 Sq ft.

Bedrooms: 2 Full Bathrooms: 2

Half Bathrooms:

Valuated PPSF:

Parking Spaces: 1 Space, Assigned Parking, Guest Parking