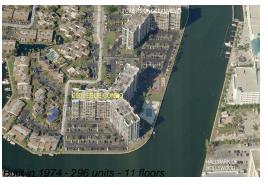

## **Building Information**

Number of units: 296
Number of active listings for rent: 5
Number of active listings for sale: 14
Building inventory for sale: 4%
Number of sales over the last 12 months: 7
Number of sales over the last 6 months: 6
Number of sales over the last 3 months: 1

200 Leslie Condominium Association, Inc 200 Leslie Drive Hallandale Beach, FL33009-7311 (954) 458-2225