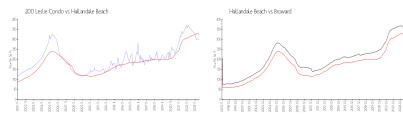

#### **Market Information**

200 Leslie Condo: \$300/sq. ft. Hallandale Beach: \$329/sq. ft. Broward: \$350/sq. ft.