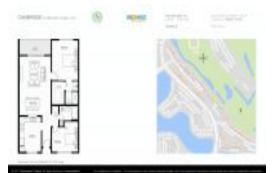

# Unit 1151 SW 128th Ter # 411D - Cambridge at Century Village I & IV

1151 SW 128th Ter # 411D - 901-1401 SW 128 Ter, Pembroke Pines, FL, Broward 33027

#### **Unit Information**

 MLS Number:
 A11572937

 Status:
 Active

 Size:
 1,192 Sq ft.

 Bedrooms:
 2

Bedrooms: 2 Full Bathrooms: 2

Half Bathrooms: Parking Spaces:

View: Lake, Water View