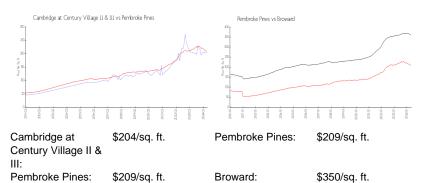

#### **Inventory for Sale**

| Cambridge at Century Village II & III | 2% |
|---------------------------------------|----|
| Pembroke Pines                        | 3% |
| Broward                               | 3% |

#### Avg. Time to Close Over Last 12 Months

| Cambridge at Century Village II & III | 56 days |
|---------------------------------------|---------|
| Pembroke Pines                        | 56 days |
| Broward                               | 68 days |