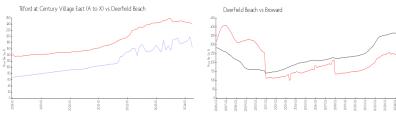

#### **Market Information**

Tilford at Century \$165/sq. ft.

Village East (A to X):

Deerfield Beach: \$240/sq. ft.

Deerfield Beach: \$240/sq. ft.

Broward: \$351/sq. ft.