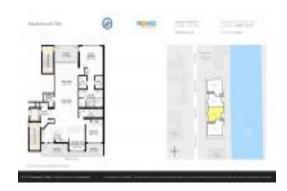

# Unit 302 - AquaLuna Las Olas

302 - 20 Isle of Venice Dr, Fort Lauderdale, FL, Broward 33301

#### **Unit Information**

 MLS Number:
 A11573273

 Status:
 Active

 Size:
 2,590 Sq ft.

Bedrooms: 3
Full Bathrooms: 2
Half Bathrooms:

Parking Spaces: 2 Or More Spaces, Assigned

Parking, Covered Parking

View: