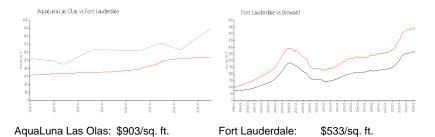

#### **Market Information**

Broward:

\$351/sq. ft.

## **Inventory for Sale**

Fort Lauderdale:

AquaLuna Las Olas 13% Fort Lauderdale 4% Broward 4%

#### Avg. Time to Close Over Last 12 Months

\$533/sq. ft.

AquaLuna Las Olas Fort Lauderdale Broward 182 days 76 days 67 days