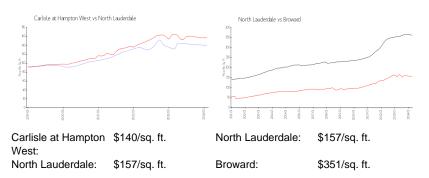

### **Inventory for Sale**

| Carlisle at Hampton West | 3% |
|--------------------------|----|
| North Lauderdale         | 1% |
| Broward                  | 4% |

timeter descent

## Avg. Time to Close Over Last 12 Months

| Carlisle at Hampton West | 10 days |
|--------------------------|---------|
| North Lauderdale         | 62 days |
| Broward                  | 67 days |