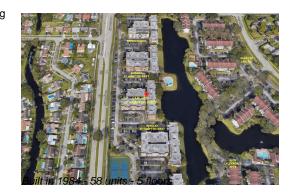

# Unit 411 - Carlisle at Hampton West

411 - 8020 Hampton Rd, North Lauderdale, FL, Broward 33068

#### **Building Information**

| Number of units:                         | 58 |
|------------------------------------------|----|
| Number of active listings for rent:      | 0  |
| Number of active listings for sale:      | 2  |
| Building inventory for sale:             | 3% |
| Number of sales over the last 12 months: | 1  |
| Number of sales over the last 6 months:  | 0  |
| Number of sales over the last 3 months:  | 0  |

### **Building Association Information**

The Carlisle Hamptons West Address: 8020 Hampton Blvd, North Lauderdale, FL 33068 Phone: +1 808-371-9279

https://hamptonswestcoa.com/