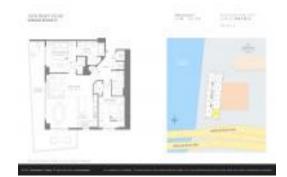

## **Building Information**

Number of units: 341
Number of active listings for rent: 0
Number of active listings for sale: 71
Building inventory for sale: 20%
Number of sales over the last 12 months: 32
Number of sales over the last 6 months: 9
Number of sales over the last 3 months: 5