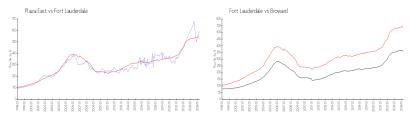

#### **Market Information**

Plaza East: \$592/sq. ft. Fort Lauderdale: \$533/sq. ft. Fort Lauderdale: \$533/sq. ft. Broward: \$351/sq. ft.