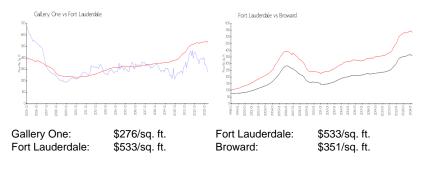

#### **Inventory for Sale**

| Gallery One     | 26% |
|-----------------|-----|
| Fort Lauderdale | 4%  |
| Broward         | 4%  |

### Avg. Time to Close Over Last 12 Months

| Gallery One     | 125 days |
|-----------------|----------|
| Fort Lauderdale | 76 days  |
| Broward         | 67 days  |