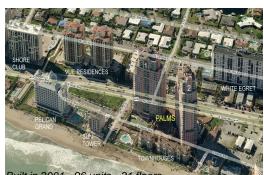

#### Inventory for Sale

| Palms Towers 2  | 9% |
|-----------------|----|
| Fort Lauderdale | 4% |
| Broward         | 3% |

Built in 2001 - 96 units - 31 floors