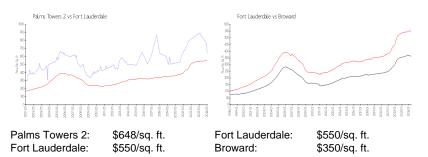

#### **Market Information**

#### Inventory for Sale

| Palms Towers 2  | 9% |
|-----------------|----|
| Fort Lauderdale | 4% |
| Broward         | 3% |

Built in 2001 - 96 units - 31 floors