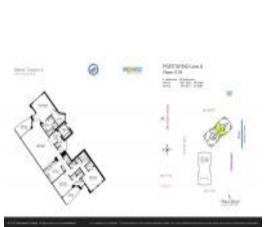

## **Unit Information**

| MLS Number:     | F10402848                 |
|-----------------|---------------------------|
| Status:         | Active                    |
| Size:           | 2,130 Sq ft.              |
| Bedrooms:       | 3                         |
| Full Bathrooms: | 3                         |
| Half Bathrooms: | 1                         |
| Parking Spaces: | 1 Space, Assigned Parking |
| View:           | Direct Ocean              |
| List Price:     | \$1,499,000               |
| List PPSF:      | \$704                     |
| Valuated Price: | \$1,195,000               |
| Valuated PPSF:  | \$616                     |