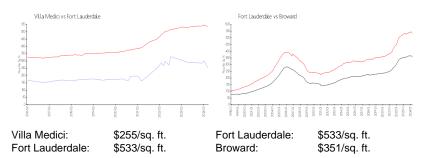

| 5   |
| Number of sales over the last 6 months:  | 3   |
| Number of sales over the last 3 months:  | 1   |
|                                          |     |

### **Building Association Information**

Villa Medici Townhomes Fort Lauderdale Address: 1033 NE 17th Way, Fort Lauderdale, FL 33304 Phone: +1 954-243-5344

#### **Recent Sales**

| Unit # | Size        | Closing Date | Sale Price | PPSF  |
|--------|-------------|--------------|------------|-------|
| 1404   | 2,100 sq ft | Mar 2024     | \$590,000  | \$281 |
| 1701   | 1,780 sq ft | Feb 2024     | \$535,000  | \$301 |
| 1203   | 2,100 sq ft | Jan 2024     | \$600,000  | \$286 |
| 1605   | 1,990 sq ft | Nov 2023     | \$515,000  | \$259 |
| 1906   | 2,110 sq ft | Sep 2023     | \$555,000  | \$263 |

#### **Market Information**



#### **Inventory for Sale**

| Villa Medici    | 7% |
|-----------------|----|
| Fort Lauderdale | 4% |
| Broward         | 4% |

Photo: Children

## Avg. Time to Close Over Last 12 Months

| Villa Medici    | 56 days |
|-----------------|---------|
| Fort Lauderdale | 76 days |
| Broward         | 67 days |