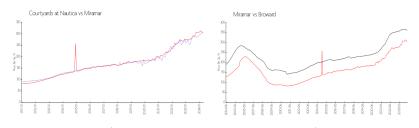

#### **Market Information**

Courtyards at \$307/sq. ft. Miramar: \$303/sq. ft. Nautica:

Miramar: \$303/sq. ft. Broward: \$351/sq. ft.