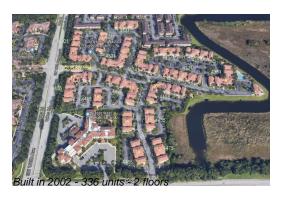

Number of units: 336
Number of active listings for rent: 0
Number of active listings for sale: 3
Building inventory for sale: 0%
Number of sales over the last 12 months: 17
Number of sales over the last 6 months: 6
Number of sales over the last 3 months: 4