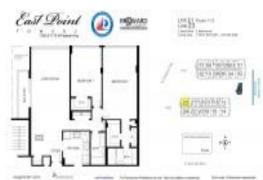

# Unit 423 - East Point Towers

423 - 1160 N Federal Hwy, Fort Lauderdale, FL, Broward 33304

# **Unit Information**

| MLS Number:     | F10412383                                |
|-----------------|------------------------------------------|
| Status:         | Active                                   |
| Size:           | 1,344 Sq ft.                             |
| Bedrooms:       | 2                                        |
| Full Bathrooms: | 2                                        |
| Half Bathrooms: | 0                                        |
| Parking Spaces: | 1 Space, Assigned Parking, Guest Parking |
| View:           | Other View                               |
| List Price:     | \$344,500                                |
| List PPSF:      | \$256                                    |
| Valuated Price: | \$289,000                                |
| Valuated PPSF:  | \$215                                    |