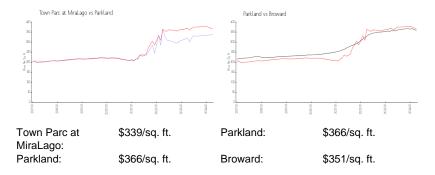

# **Recent Sales**

| Unit # | Size        | Closing Date | Sale Price | PPSF  |
|--------|-------------|--------------|------------|-------|
|        | 1,875 sq ft | Apr 2024     | \$634,900  | \$339 |
|        | 1,980 sq ft | Mar 2024     | \$665,000  | \$336 |
|        | 1,875 sq ft | Feb 2024     | \$590,000  | \$315 |
|        | 1,714 sq ft | Dec 2023     | \$635,000  | \$370 |
|        | 1,875 sq ft | Nov 2023     | \$650,000  | \$347 |
|        | 1,714 sq ft | Nov 2023     | \$605,000  | \$353 |